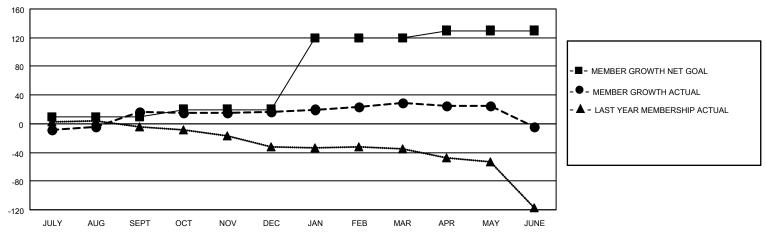

## District 201C1

| Clubs         |               |             |               | Members               |                         |                         |                                                    |  |
|---------------|---------------|-------------|---------------|-----------------------|-------------------------|-------------------------|----------------------------------------------------|--|
|               | RESULTS FOR   | R 2020-2021 |               | RESULTS FOR 2020-2021 |                         |                         |                                                    |  |
| QUARTER       | NEW CLUB GOAL | NEW CLUBS   | DROPPED CLUBS | QUARTER MEM           | IBER GROWTH NET<br>GOAL | MEMBER GROWTH<br>ACTUAL | DROPPED<br>MEMBERS ACTUAL<br>(including transfers) |  |
| JULY/AUG/SEPT | 0             | 0           | 3             | JULY/AUG/SEPT         | 10                      | 55                      | 30                                                 |  |
| OCT/NOV/DEC   | 0             | 0           | 0             | OCT/NOV/DEC           | 10                      | 37                      | 30                                                 |  |
| JAN/FEB/MAR   | 1             | 0           | 0             | JAN/FEB/MAR           | 100                     | 34                      | 19                                                 |  |
| APR/MAY/JUNE  | 0             | 0           | 0             | APR/MAY/JUNE          | 10                      | 34                      | 60                                                 |  |

### GOALS AND ACTUAL MEMBERS CUMULATIVE

| DROPPED CLUBS: 3 |     | 36 CLUBS OF 60 ADDED 1 OR MORE | GENDER DISTRIBUTION             |              |            |
|------------------|-----|--------------------------------|---------------------------------|--------------|------------|
|                  |     | NEW MEMBERS                    | MALE                            | 793 (69.32%) |            |
|                  |     |                                | FEMALE                          | 351 (30.68%) |            |
| DROPPED MEMBERS  |     |                                |                                 |              |            |
| DECEASED         | 18  | CLICK HERE FOR CUMULATIVE      | TOTAL FAMILY UNIT MEMBERS       |              | 108        |
| CLUB CANCELLED 0 |     | MEMBERSHIP DATA                |                                 |              | <b>5</b> 4 |
| OTHER            | 122 |                                | FAMILY MEMBERS PAYING HALF DUES |              | 54         |
| TOTAL            | 140 |                                | 000                             |              |            |